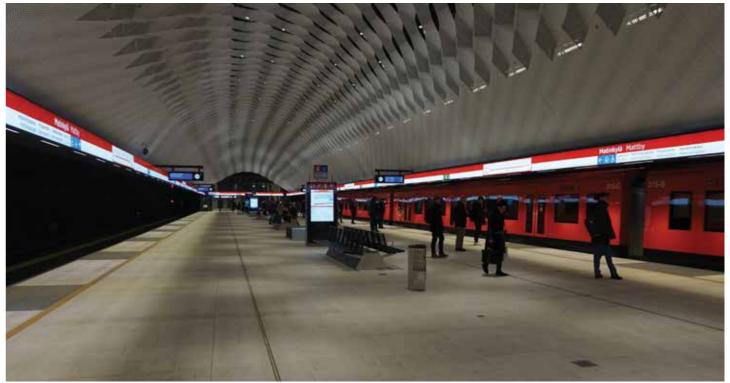

#### CUSTOMER'S STORY | HELSINKI METRO, FINLAND

## TRANSPORTATION

From protecting passengers and employees, dealing with fire and explosions, building an all-rounded prevention of terrorism, to managing a plethora of access authorizations – all metro areas require a reliable emergency and public address system to ensure security success.

When the Helsinki Regional Transport Authority expanded its rail system into the neighboring city of Espoo, the challenges of ensuring sound consistency, control and integration arose. Bosch Praesideo public address and emergency sound system delivered crystal-clear sound quality at all stations and greatly increased emergency response times. The Praesideo has been installed in 20,000 projects across the world.