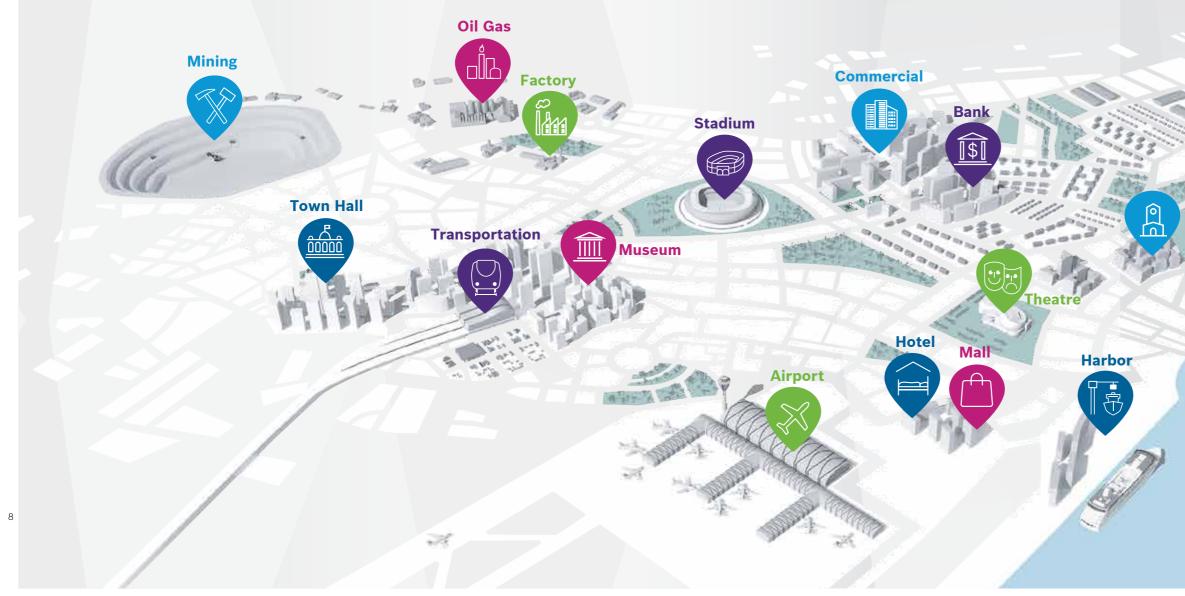

## SOLUTIONS FOR VERTICAL SPACES

Bosch designs a wide range of Building Technologies solutions for smart cities.

Religious Building

## AIRPORT

With the evolution of transportation, the world is now a smaller place. We are more connected than before. Transport systems therefore must adopt technologies to facilitate the smooth flow of goods and people across borders, while meeting demanding criteria with regards to security, safety, communications and building automation.

## TRANSPORTATION

From protecting passengers and employees, dealing with fire and explosions, building an all-rounded prevention of terrorism, to managing a plethora of access authorizations – all metro areas require a reliable emergency and public address system to ensure security success.

## PUBLIC BUILDINGS

Building on true world-class expertise, Bosch has led the conference market for over 65 years. In events where stakes are high, such as local, regional and national governments and international summits, the DICENTIS Conference System can be trusted to facilitate a user-friendly yet truly secure environment.

## **OFFICE & BUILDINGS**

In a world where everything is digitized, the building industry is taking a cue from the human-centric workspace and smart homes by building smart skyscrapers. These commercial structures will become more powerful, more energy efficient, with high performance integrated security.